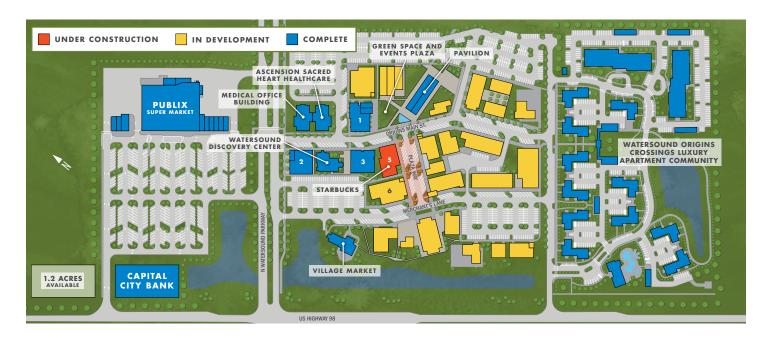

### AT THE CENTER OF IT ALL

- · Watersound Town Center serves three distinct areas: the Watersound Origins® community where residents can ride their golf carts or bikes to the Town Center, commuters on US Highway 98, and homeowners and visitors along Scenic Highway 30A and neighboring Panama City Beach.
- · Enjoy high visibility from US Highway 98, direct access to a Scenic Highway 30A by way of Watersound Parkway, proximity to three schools (Dune Lakes Elementary, Magnet Innovation Center, and Ohana Institute), Sacred Heart medical offices, and a Publix grocery store.

### IN GOOD COMPANY

The growing tenant mix at Watersound Town Center attracts local residents running their daily errands, couples on date night, families strolling in the fresh air and everything in between. Your business will benefit from co-tenancy that appeals to a wide range of consumers visiting the current and future tenants below.

- PUBLIX SUPERMARKET Marco's Pizza, Electric Cart Company, friends 30A Burger Bar, Publix Liquors, Grand Nail Salon, Fleet Feet, Bahama Buck's
- · BUILDING 1 Ambrosia Prime Seafood & Steaks, Dermatology Specialists of Florida and Aqua Medical Spa, Ascension Sacred Heart Women's Diagnostic Center
- BUILDING 2 Sweet Henrietta's, Halo Salon & Blowout Bar. Summer House Lifestyle, Watersound® Executive Suites
- BUILDING 3 Nigel's Bananas, F. Reese Harrison Family Dentistry
- · BUILDING 5 Starbucks
- · VILLAGE MARKET AT WATERSOUND TOWN CENTER