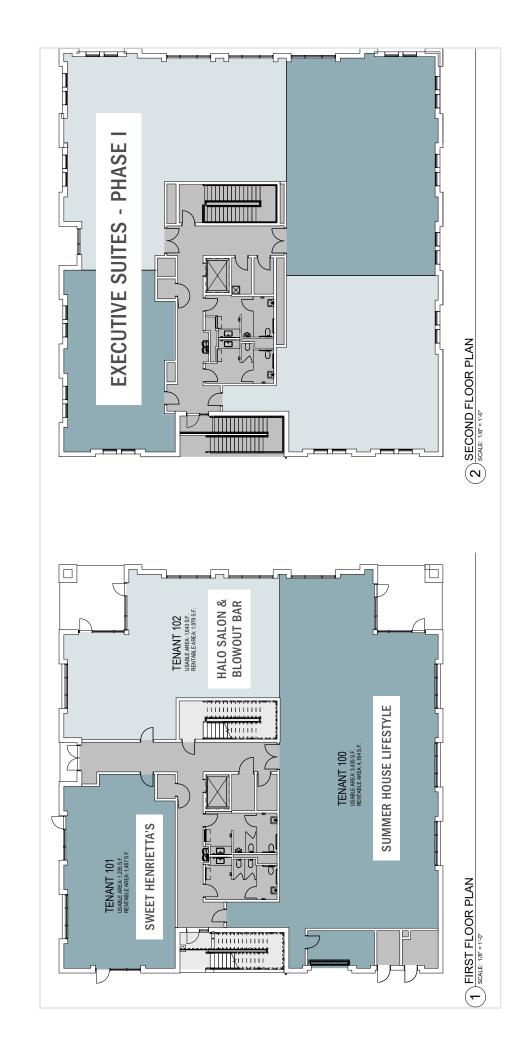

# WATERSOUND® TOWN CENTER

BUILDING 2

FLOOR PLANS

- PUBLIX SUPERMARKET Marco's Pizza, Electric Cart Company, friends 30A Burger Bar, Publix Liquors, Grand Nail Salon, Fleet Feet, Bahama Buck's
- · BUILDING 1 Ambrosia Prime Seafood & Steaks, Dermatology Specialists of Florida and Aqua Medical Spa, Ascension Sacred Heart Women's Diagnostic Center
- BUILDING 2 Sweet Henrietta's, Halo Salon & Blowout Bar. Summer House Lifestyle, Watersound® Executive Suites
- BUILDING 3 Nigel's Bananas, F. Reese Harrison Family Dentistry
- · BUILDING 5 Starbucks
- · VILLAGE MARKET AT WATERSOUND TOWN CENTER