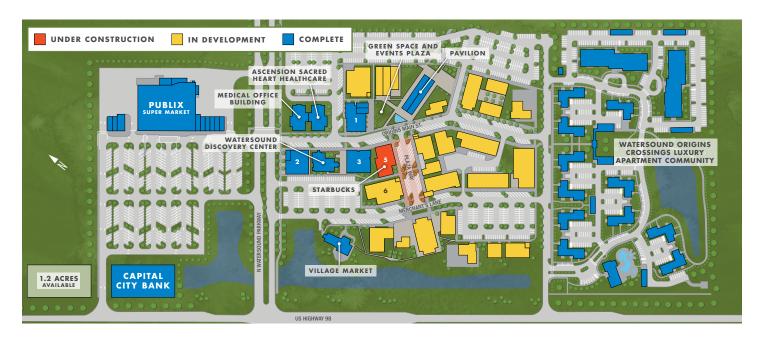

#### AT THE CENTER OF IT ALL

- · Watersound Town Center serves three distinct areas: the Watersound Origins® community where residents can ride their golf carts or bikes to the Town Center, commuters on US Highway 98, and homeowners and visitors along Scenic Highway 30A and neighboring Panama City Beach.
- · Enjoy high visibility from US Highway 98, direct access to a Scenic Highway 30A by way of Watersound Parkway, proximity to three schools (Dune Lakes Elementary, Magnet Innovation Center, and Ohana Institute), Sacred Heart medical offices, and a Publix grocery store.

- PUBLIX SUPERMARKET Marco's Pizza, Electric Cart Company, friends 30A Burger Bar, Publix Liquors, Grand Nail Salon, Fleet Feet, Bahama Buck's, FedEx Office
- BUILDING 1 Ambrosia Prime Seafood & Steaks, Dermatology Specialists of Florida and Aqua Medical Spa, Ascension Sacred Heart Women's Diagnostic Center
- BUILDING 2 Sweet Henrietta's, Halo Salon & Blowout Bar, Summer House Lifestyle, Watersound® Executive Suites
- BUILDING 3 Nigel's Bananas, F. Reese Harrison Family Dentistry, future high-end sports bar
- · BUILDING 5 Starbucks
- · VILLAGE MARKET AT WATERSOUND TOWN CENTER
- · CAPITAL CITY BANK