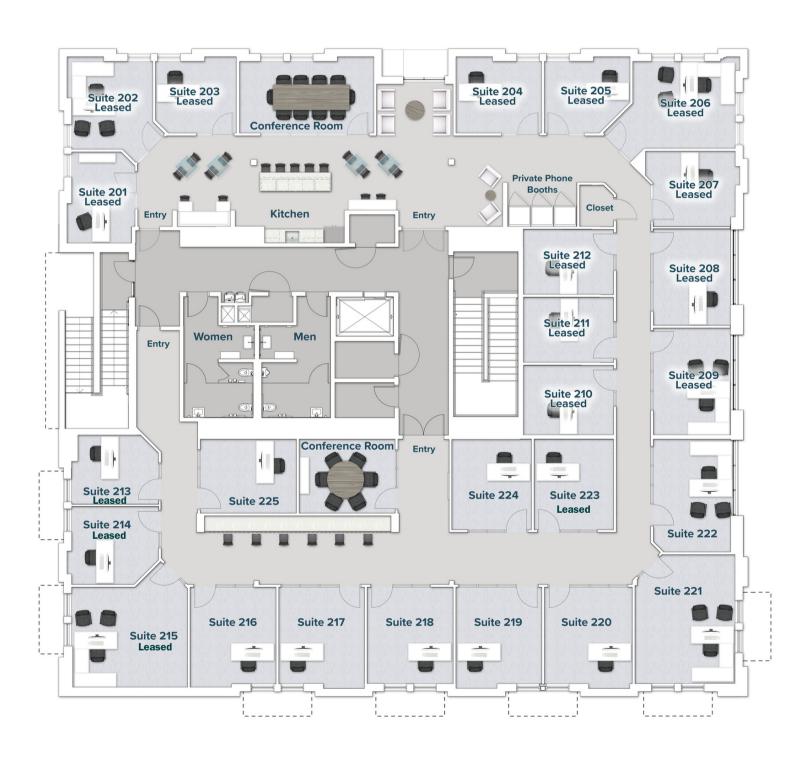

## WATERSOUND® TOWN CENTER

**BUILDING 2** 

### AVAILABLE EXECUTIVE OFFICE SUITES US HIGHWAY 98, WATERSOUND, FLORIDA

#### **SERVICES & AMENITIES**

- Furnished
- Kitchen
- · Utilities
- · Conference room
- Wifi
- · Janitorial services
- · Phone
- · Keypad access

Samantha Walton | Commercial Sales & Leasing Director Lawson Trantina | Commercial Sales & Leasing Coordinator 850.231.6531 / samantha.walton@joe.com