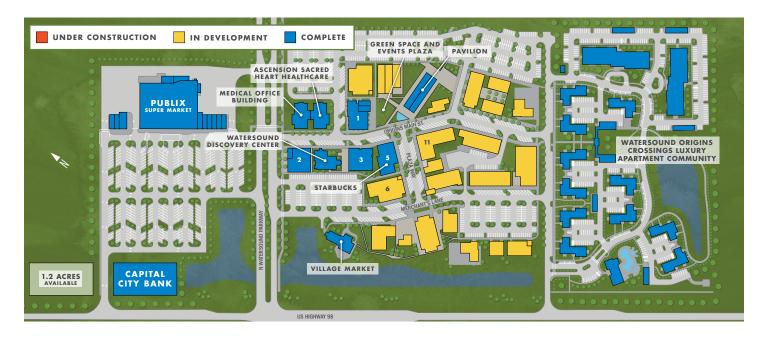

# AT THE CENTER OF IT ALL

- Watersound Town Center offers ground floor opportunities for retail and restaurants. The second floor has available space for offices and professional/public services.
- Watersound Town Center serves three distinct areas: the Watersound Origins® community where residents can ride their golf carts or bikes to the Town Center, commuters on US Highway 98, and homeowners and visitors along Scenic Highway 30A and neighboring Panama City Beach.
- Enjoy high visibility from US Highway 98, direct access to a Scenic Highway 30A by way of Watersound Parkway, proximity to three schools (Dune Lakes Elementary, Magnet Innovation Center, and Ohana Institute), Sacred Heart medical offices, Starbucks and a Publix grocery store.

- PUBLIX SUPERMARKET Marco's Pizza, Electric Cart Company, friends 30A Burger Bar, Publix Liquors, Grand Nail Salon, Fleet Feet, Bahama Buck's, FedEx Office
- BUILDING 1 Ambrosia Prime Seafood & Steaks, Dermatology Specialists of Florida and Aqua Medical Spa, Ascension Sacred Heart Women's Diagnostic Center
- BUILDING 2 Sweet Henrietta's, Halo Salon & Blowout Bar, Summer House Lifestyle, Watersound® Executive Suites
- · BUILDING 3 Nigel's Bananas, Legacy Dental Studio
- BUILDING 5 Starbucks, J. McLaughlin
- · VILLAGE MARKET
- · CAPITAL CITY BANK