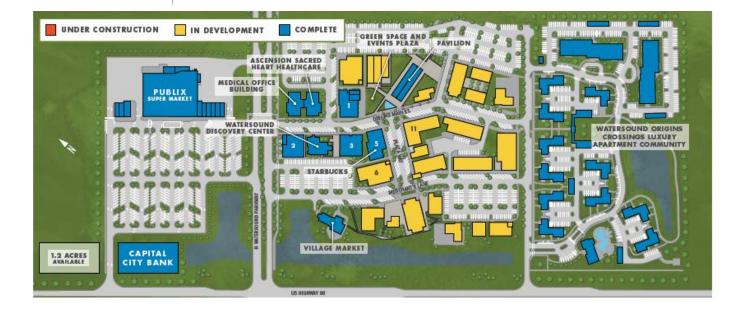

### AT THE CENTER OF IT ALL

- Watersound Town Center offers ground floor opportunities for retail and restaurants. The second floor has available space for offices and professional/public services.
- Watersound Town Center serves three distinct areas: the Watersound Origins® community where residents can ride their golf carts or bikes to the Town Center, commuters on US Highway 98, and homeowners and visitors along Scenic Highway 30A and neighboring Panama City Beach.
- Enjoy high visibility from US Highway 98, direct access to a Scenic Highway 30A by way of Watersound Parkway, proximity to three schools (Dune Lakes Elementary, Magnet Innovation Center, and Ohana Institute), Sacred Heart medical offices, Starbucks and a Publix grocery store.

- **PUBLIX SUPERMARKET** Marco's Pizza, Electric Cart Company, friends 30A Burger Bar, Publix Liquors, Grand Nail Salon, Fleet Feet, Bahama Buck's, FedEx Office
- BUILDING 1 Ambrosia Prime Seafood & Steaks, Dermatology Specialists of Florida and Aqua Medical Spa, Ascension Sacred Heart Women's Diagnostic Center
- BUILDING 2 Sweet Henrietta's, Halo Salon & Blowout Bar, Summer House Lifestyle, Watersound<sup>®</sup> Executive Suites
- **BUILDING 3** Nigel's Bananas, F. Reese Harrison Family Dentistry, future high-end sports bar
- BUILDING 5 Starbucks, J. McLaughlin
- · VILLAGE MARKET AT WATERSOUND TOWN CENTER
- · CAPITAL CITY BANK