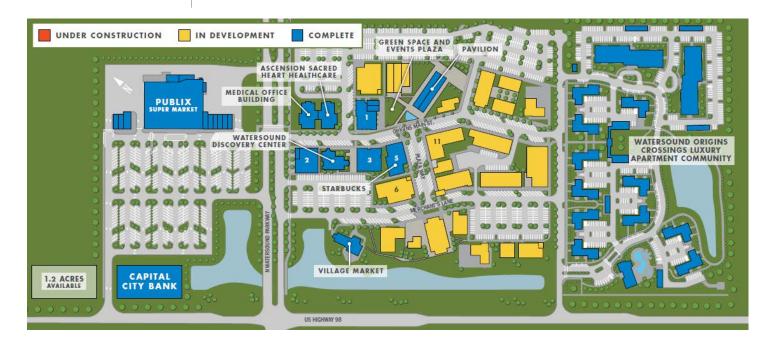

#### AT THE CENTER OF IT ALL

- Watersound Town Center serves three distinct areas: the Watersound Origins® community where residents can ride their golf carts or bikes to the Town Center, commuters on US Highway 98, and homeowners and visitors along Scenic Highway 30A and neighboring Panama City Beach.
- Enjoy high visibility from US Highway 98, direct access to a Scenic Highway 30A by way of Watersound Parkway, proximity to three schools (Dune Lakes Elementary, Magnet Innovation Center, and Ohana Institute), Sacred Heart medical offices, and a Publix grocery store.

#### IN GOOD COMPANY

The growing tenant mix at Watersound Town Center attracts local residents running their daily errands, couples on date night, families strolling in the fresh air and everything in between. Your business will benefit from co-tenancy that appeals to a wide range of consumers visiting the current and future tenants below.

- PUBLIX SUPERMARKET Marco's Pizza, Electric Cart Company, friends 30A Burger Bar, Publix Liquors, Grand Nail Salon, Fleet Feet, Bahama Buck's, FedEx Office
- BUILDING 1 Ambrosia Prime Seafood & Steaks, Dermatology Specialists of Florida and Aqua Medical Spa, Ascension Sacred Heart Women's Diagnostic Center
- BUILDING 2 Sweet Henrietta's, Halo Salon & Blowout Bar, Summer House Lifestyle, Watersound® Executive Suites
- BUILDING 3 Nigel's Bananas, F. Reese Harrison Family Dentistry, future high-end sports bar
- · BUILDING 5 Starbucks
- · VILLAGE MARKET AT WATERSOUND TOWN CENTER
- · CAPITAL CITY BANK