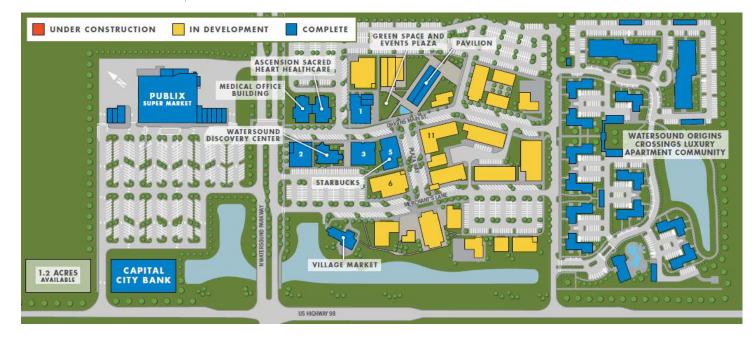

## **IN GOOD COMPANY**

The growing tenant mix at Watersound Town Center attracts local residents running their daily errands, couples on date night, families strolling in the fresh air and everything in between. Your business will benefit from co-tenancy that appeals to a wide range of consumers visiting the current and future tenants below.

- **PUBLIX SUPERMARKET** Marco's Pizza, Electric Cart Company, friends 30A Burger Bar, Publix Liquors, Grand Nail Salon, Fleet Feet, Bahama Buck's, FedEx Office
- BUILDING 1 Ambrosia Prime Seafood & Steaks, Dermatology Specialists of Florida and Aqua Medical Spa, Ascension Sacred Heart Women's Diagnostic Center
- BUILDING 2 Sweet Henrietta's, Halo Salon & Blowout Bar, Summer House Lifestyle, Watersound<sup>®</sup> Executive Suites
- **BUILDING 3** Nigel's Bananas, F. Reese Harrison Family Dentistry, future high-end sports bar
- BUILDING 5 Starbucks, J.McLaughlin, Watersound Executive Suites
- · VILLAGE MARKET AT WATERSOUND TOWN CENTER
- · CAPITAL CITY BANK