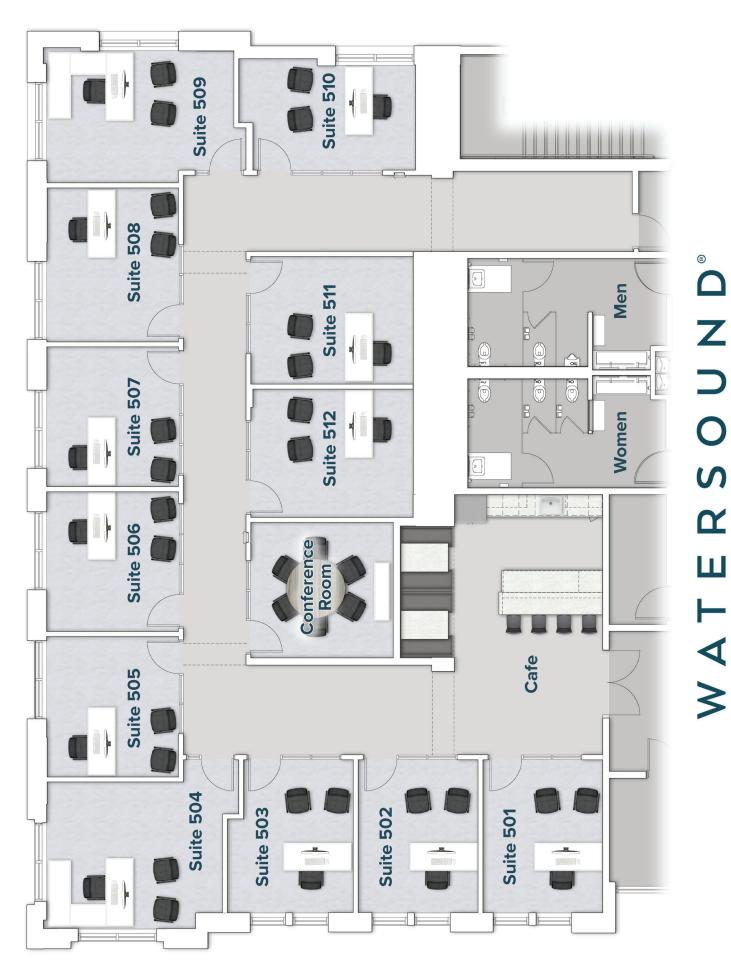

# **EXECUTIVE OFFICE SUITES** US HIGHWAY 98, 74 ORIGINS MAIN STREET, WATERSOUND, FLORIDA

### **SERVICES & AMENITIES**

- Furnished
  Kitchen
- Utilities
  Conference room
- Wifi 
  Janitorial services
- Phone · Keypad access