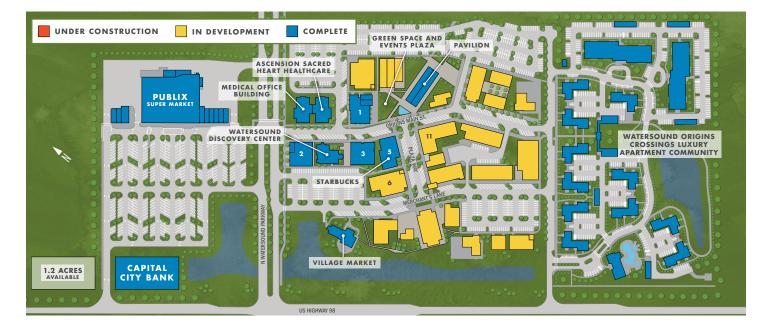

# AT THE CENTER OF IT ALL

- Watersound Town Center serves three distinct areas: the Watersound Origins<sup>®</sup> community where residents can ride their golf carts or bikes to the Town Center, commuters on US Highway 98, and homeowners and visitors along Scenic Highway 30A and neighboring Panama City Beach.
- Enjoy high visibility from US Highway 98, direct access to a Scenic Highway 30A by way of Watersound Parkway, proximity to three schools (Dune Lakes Elementary, Magnet Innovation Center, and Ohana Institute), Sacred Heart medical offices, a Publix grocery store, and Starbucks.

### **IN GOOD COMPANY**

The growing tenant mix at Watersound Town Center attracts local residents running their daily errands, couples on date night, families strolling in the fresh air and everything in between. Your business will benefit from co-tenancy that appeals to a wide range of consumers visiting the current and future tenants below.

- **PUBLIX SUPERMARKET** Marco's Pizza, Electric Cart Company, friends 30A Burger Bar, Publix Liquors, Grand Nail Salon, Fleet Feet, FedEx Office
- **BUILDING 1** Ambrosia Prime Seafood & Steaks, Dermatology Specialists of Florida and Aqua Medical Spa, Ascension Sacred Heart Women's Diagnostic Center
- **BUILDING 2** Sweet Henrietta's, Halo Salon & Blowout Bar, Summer House Lifestyle, Watersound® Executive Suites
- **BUILDING 3** Nigel's Bananas, Legacy Dental Studio, High End Sport Bar, 30A Chiropractic and Wellness
- BUILDING 5 Starbucks, J. McLaughlin