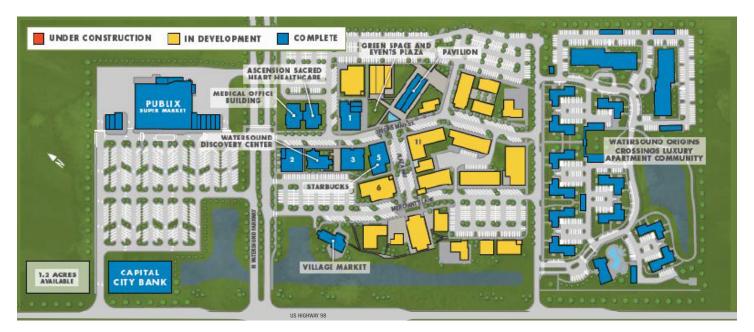

## AT THE CENTER OF IT ALL

- Watersound Town Center offers ground floor opportunities for retail and restaurants. The second floor has available space for offices and professional/public services.
- Watersound Town Center serves three distinct areas: the Watersound Origins® community where residents can ride their golf carts or bikes to the Town Center, commuters on US Highway 98, and homeowners and visitors along Scenic Highway 30A and neighboring Panama City Beach.
- Enjoy high visibility from US Highway 98, direct access to a Scenic Highway 30A by way of Watersound Parkway, proximity to three schools (Dune Lakes Elementary, Magnet Innovation Center, and Ohana Institute), Sacred Heart medical offices, and a Publix grocery store.

- PUBLIX SUPERMARKET Marco's Pizza, Electric Cart Company, friends 30A Burger Bar, Publix Liquors, Grand Nail Salon, Fleet Feet, FedEx Office
- BUILDING 1 Ambrosia Prime Seafood & Steaks, Dermatology Specialists of Florida and Aqua Medical Spa, Ascension Sacred Heart Women's Diagnostic Center
- BUILDING 2 Sweet Henrietta's, Halo Salon & Blowout Bar, Summer House Lifestyle, Watersound® Executive Suites
- BUILDING 3 Nigel's Bananas, F. Reese Harrison Family Dentistry, Sports Bar, 30A Chiropractic and Wellness
- BUILDING 5 Starbucks, Watersound® Executive Suites,
  J. McLaughlin
- · VILLAGE MARKET AT WATERSOUND TOWN CENTER
- · CAPITAL CITY BANK