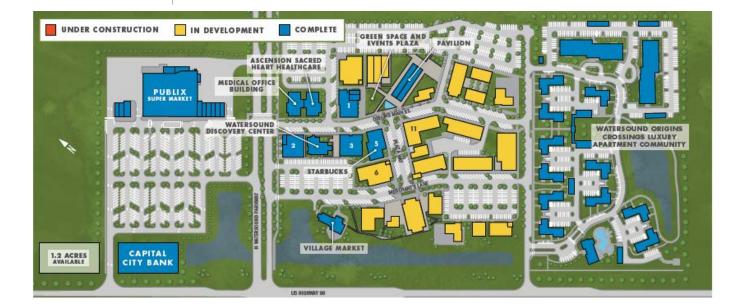

- **PUBLIX SUPERMARKET** Marco's Pizza, Electric Cart Company, friends 30A Burger Bar, Publix Liquors, Grand Nail Salon, Fleet Feet, FedEx Office
- **BUILDING 1** Ambrosia Prime Seafood & Steaks, Dermatology Specialists of Florida and Aqua Medical Spa, Ascension Sacred Heart Women's Diagnostic Center
- BUILDING 2 Sweet Henrietta's, Halo Salon & Blowout Bar, Summer House Lifestyle, Watersound<sup>®</sup> Executive Suites
- **BUILDING 3** Nigel's Bananas, F. Reese Harrison Family Dentistry, Sports Bar, 30A Chiropractic and Wellness
- BUILDING 5 Starbucks, J. McLaughlin, Watersound<sup>®</sup> Executive Suites
- · VILLAGE MARKET AT WATERSOUND TOWN CENTER
- · CAPITAL CITY BANK